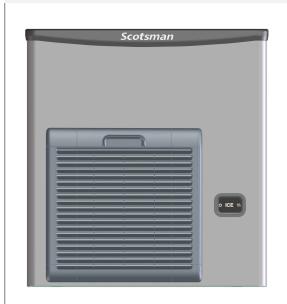

#### **FEATURES**

- Top Materials: AISI 304 Stainless steel and new removable grid
- Core Ice System: Stable evaporator system (Axial load).
- New Core Evaporator: Highly balanced auger (double fly system).
- New Gearmotor: Evaporator strability improved and noise free.
- Innovative Ice Breaker: Very dry flake ice 12% of water contents.
- Durable Operations: High efficiency and better performance.
- Easy to Clean: Facilitated cleaning process and XSafe standard.
- New High-tech Water Sump with easy regulation system.

Head

MXF 627

- New ice level sensor: for seamless operations.
- New Display: Touch & Smart.
- XWave: New App with improved electronics and programming.

MXF 627 Superflake ice Residual water content 12%

CONDENSING SYSTEM

Air cooled

| REFRIGERANT |
|-------------|
| GAS         |

R290

VOLTAGE V/Hz/ph 230/50/1

**RECOMMENDED BINS** 

Bins

**SB322** 