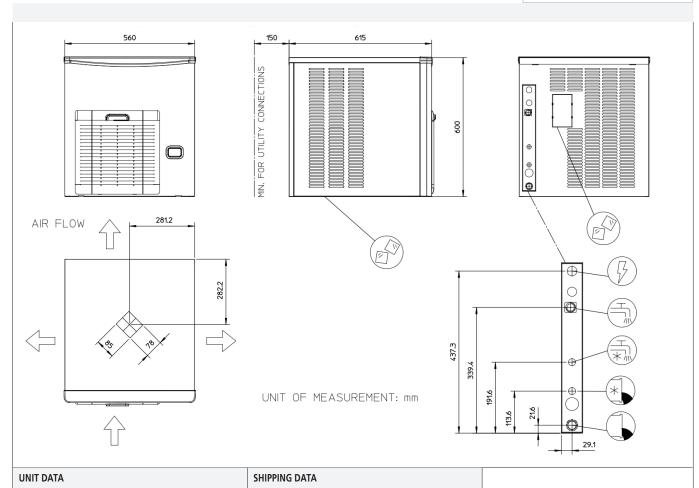

### Modular Ice Machine 300 kg

Item #:
Project:
Quantity:

| Size (W x D x H) 560 x 600 x 615 mm |          |                        | Carton (W x D x H) 625 x 775 x 690 mm |                     |                           |             |                    |                  |            |               |                |
|-------------------------------------|----------|------------------------|---------------------------------------|---------------------|---------------------------|-------------|--------------------|------------------|------------|---------------|----------------|
| Net weight                          | 51 kg    |                        |                                       | Weight              | 61 kg                     |             |                    |                  |            |               |                |
| 24 h ice produc<br>°C Amb. / °C \   |          |                        |                                       |                     | Energy<br>consumption (*) |             | Water<br>usage (*) | Instant<br>power | Compressor | Circuit wires | Max. fuse size |
| Version                             | Voltage  | <b>10°C/10°C</b><br>kg | <b>21°C/10°C</b><br>kg                | <b>32°C/21°C</b> kg | kWh/<br>100 kg            | kWh/<br>24h | l/h                | W                | w          | No. x Ømm²    | A              |
| MXF 627 AS OX                       | 230/50/1 | 300                    | 270                                   | 230                 | 10.7                      | 24.7        | 9                  | 939              | 1080       | 3 x 1.5       | 10             |